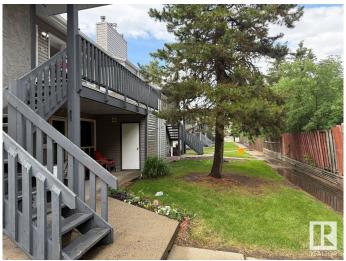

#### \$194,700

2 Bedroom, 1.00 Bathroom, 947 sqft Condo / Townhouse on 0.00 Acres

Crawford Plains, Edmonton, AB

Location, Location, Location! Welcome to this breathtaking 2 bedroom end unit located in the highly sought after neighbourhood of Crawford Plains. From the second you walk into this 100% CUSTOM RENOVATED CONDO you will see the elegance and custom finishings throughout. NEW FLOORING, BASEBOARDS, CUSTOM EXOTIC TILE surround fireplace, CUSTOM white gloss soft close kitchen cabinets and draws, BRAND NEW stainless steel appliances, WHITE QUARTZ countertops and BLACK QUARTZ backsplash, mirrors, closet doors, custom lighting, zebra blinds, faucets, doors & hardware throughout. The bathroom has a touch LED mirror, the tub/shower has custom tile surround plus you have ensuite laundry. You also have an extra storage room right outside your front door. This is a must see and it has it all just move in and enjoy pure elegance!

### Amenities

| Amenities      | Deck, Parking-Visitor, Storage-In-Suite |
|----------------|-----------------------------------------|
| Parking Spaces | 1                                       |
| Parking        | Stall                                   |