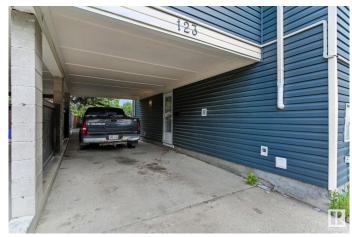

### \$210,000

3 Bedroom, 1.50 Bathroom, 1,165 sqft Condo / Townhouse on 0.00 Acres

Lee Ridge, Edmonton, AB

Investor Alert! Spacious 4-level split townhouse in Lee Ridge featuring 3 bedrooms, a den, 1.5 bathrooms, an attached carport that can park two vehicles, and a fenced backyard. The basement includes a flex spaceâ€"perfect for a future 4th bedroom or second living room. They don't build them like this anymoreâ€" expansive layout and tons of potential. Hard to find at this price point! Recent upgrades include a new roof, updated siding, and a premium water filtration/softener system. The interior is in original condition and ready for renovation. Prime location close to schools, shopping, LRT, and transit.

Stories 3 Has Basement

Yes

Basement Full, Partially Finished