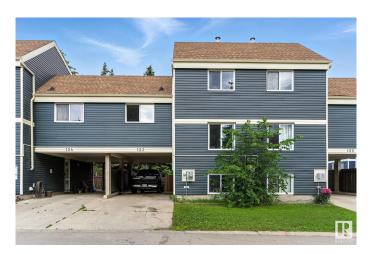

### \$210,000

3 Bedroom, 1.50 Bathroom, 1,165 sqft Condo / Townhouse on 0.00 Acres

Lee Ridge, Edmonton, AB

Investor Alert! Spacious 4-level split townhouse in Lee Ridge featuring 3 bedrooms, a den, 1.5 bathrooms, an attached carport that can park two vehicles, and a fenced backyard. The basement includes a flex spaceâ€"perfect for a future 4th bedroom or second living room. They don't build them like this anymoreâ€" expansive layout and tons of potential. Hard to find at this price point! Recent upgrades include a new roof, updated siding, and a premium water filtration/softener system. The interior is in original condition and ready for renovation. Prime location close to schools, shopping, LRT, and transit.

#### **Amenities**

**Amenities** See Remarks

Front Drive Access, Single Carport, Tandem **Parking** 

Interior

**Appliances** Dishwasher-Built-In, Dryer, Hood Fan, Refrigerator, Washer, Water

Softener

Forced Air-1, Natural Gas Heating