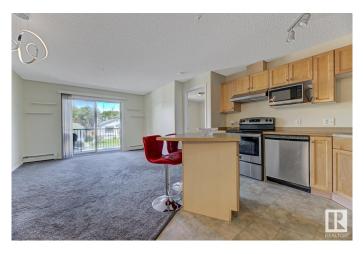

#### \$169,900

2 Bedroom, 2.00 Bathroom, 729 sqft Condo / Townhouse on 0.00 Acres

Parkdale (Edmonton), Edmonton, AB

STEPS FROM THE LRT Station! Don't miss your chance to own this 2nd FLOOR, 2 bed, 2 bath condo in Park Place Boulevard. This unit boasts: corner kitchen with breakfast bar, dining area and spacious living room which opens onto a generous and covered west-facing balcony. Primary bedroom has walk-through closet and 4pc ensuite and the 2nd bedroom is separated by the living room with adjacent 4 pc bath. Other features are: in-suite laundry, elevator and visitor parking. All utilities are included in condo fees except power. Quick access to Downtown, Rogers Place, Grant MacEwan and U of A. MOVE IN READY WITH QUICK POSSESSION!