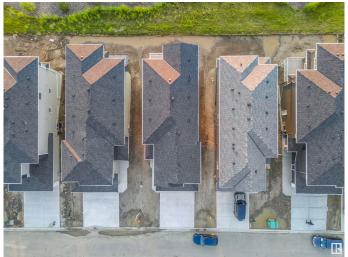

### \$730,000

5 Bedroom, 4.50 Bathroom, 2,647 sqft Rural on 0.01 Acres

Irvine Creek, Rural Leduc County, AB

This Beautiful BRAND NEW House on walkout lot backing to pond. Perfect blend of modern design and tranquil living. Featuring 5 spacious bedrooms, including a convenient main-floor bedroom with attached full bath and dual primary suites upstairs, this home ensures comfort and privacy for the entire family. Step inside to be welcomed by soaring ceilings in the formal living room, seamlessly transitioning into an open-concept family room and a chef-inspired kitchen, complete with a functional spice kitchen. Thoughtfully designed with 8-foot doors, Located just minutes from the airport, schools, shopping, and other amenities, Irvine Creek is the ideal setting for your dream family home. 5 bedrooms, 5 bath ,walkout basement backing to pond very rare find.

#### **Essential Information**

MLS® # E4445358 Price \$730,000

Bedrooms 5

Bathrooms 4.50 Full Baths 4

Half Baths 1

Square Footage 2,647

Acres 0.01

Year Built 2025 Type Rural

Sub-Type Detached Single Family

Style 2 Storey
Status Active