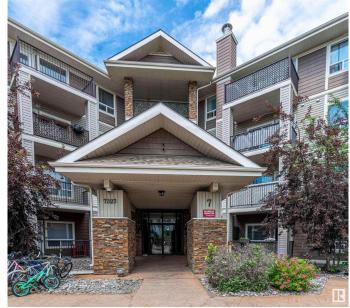

## \$259,900

2 Bedroom, 2.00 Bathroom, 1,072 sqft Condo / Townhouse on 0.00 Acres

South Terwillegar, Edmonton, AB

This bright and spacious 1,070 sq.ft. corner unit offers 2 bedrooms and 2 bathrooms in a layout designed for both comfort and connection. Large south-facing windows fill the open-concept living area with natural light, while the oversized balcony extends your space outdoorsâ€"perfect for morning coffee or summer BBQs. Two large energy-saving wall lamps in the living room provide sufficient lighting for family banquets in the evening. Enjoy the ease of in-suite laundry and two titled parking stalls (one underground, one surface). Set in the heart of Terwillegar, you're steps from parks, shops, cafes, transit, and the rec centre.

## **Amenities**

Amenities Intercom, Secured Parking, See Remarks
Parking Heated, Stall, Underground, See Remarks