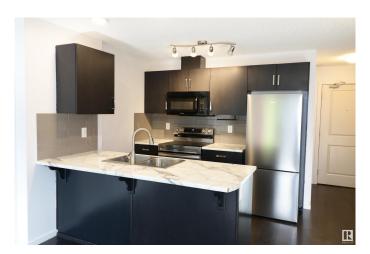

### \$159,900

1 Bedroom, 1.00 Bathroom, 555 sqft Condo / Townhouse on 0.00 Acres

Charlesworth, Edmonton, AB

Stylish and affordable, this 1-bedroom condo in Charlesworth offers modern living in a vibrant, well-connected community. Featuring dark flooring, stainless steel appliances, and an open-concept layout, the unit is both sleek and functional. The spacious primary bedroom includes a walk-through closet and dual access to the full ensuite for added privacy. A built-in tech nook makes working from home a breeze, while in-suite laundry and a private balcony add everyday convenience. You'II also enjoy a titled outdoor parking stall, elevator access, and LOW CONDO FEES (ONLY \$293.35) AND INCLUDES HEAT AND WATER. Close to shopping, schools, parks, and transitâ€"this is a fantastic opportunity to own in one of Edmonton's most sought-after neighbourhoods.