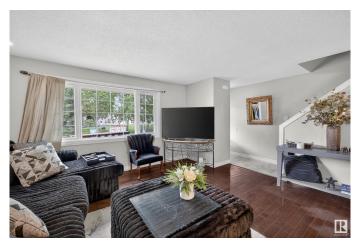

## \$319,900

3 Bedroom, 1.50 Bathroom, 1,102 sqft Single Family on 0.00 Acres

Greenfield, Edmonton, AB

Renovated 3-bed, 1.5-bath half duplex in sought-after Greenfield! Ideal for first-time buyers, investors, or families seeking access to Greenfield schools. Updates include windows, hardwood, baseboards, hot water tank & fence. Kitchen has granite counters, stainless steel appliances & Murano backsplash. Upper bath with jacuzzi tub. Partially finished basement with back lane access for future garage. Close to LRT, Southgate, parks & transit. Property is sold as is.

#### Interior

Appliances Dryer, Refrigerator, Stove-Electric, Washer

Heating Forced Air-1, Natural Gas

Stories 3

Has Basement Yes

Basement Full, Partially Finished