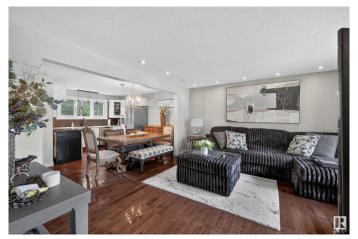

## \$319,900

3 Bedroom, 1.50 Bathroom, 1,102 sqft Single Family on 0.00 Acres

Greenfield, Edmonton, AB

Renovated 3-bed, 1.5-bath half duplex in sought-after Greenfield! Ideal for first-time buyers, investors, or families seeking access to Greenfield schools. Updates include windows, hardwood, baseboards, hot water tank & fence. Kitchen has granite counters, stainless steel appliances & Murano backsplash. Upper bath with jacuzzi tub. Partially finished basement with back lane access for future garage. Close to LRT, Southgate, parks & transit. Property is sold as is.

#### Interior

Appliances Dryer, Refrigerator, Stove-Electric, Washer

Heating Forced Air-1, Natural Gas

Stories 3

Has Basement Yes

Basement Full, Partially Finished