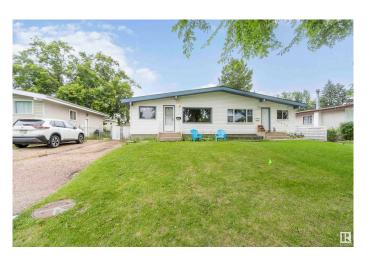

## \$320,000

3 Bedroom, 2.00 Bathroom, 926 sqft Single Family on 0.00 Acres

Broadmoor, Sherwood Park, AB

Broadmoor Half Duplex with a convenient SEPARATE SIDE ENTRY. Features 2 spacious bedrooms up, 4 pc bathroom, a large vaulted living room with picture window, a 3 pc kitchen & nook. This home would make a great cash flowing basement suite without much work (NOT CURRENTLY SUITED). The basement is partially finished with a bedroom,3 pc bathroom, laundry, a great room and cold storage. Roof was replaced 2016, Furnace 2017. The fully fenced back yard has privacy slats, a storage shed, small fire pit, raised garden beds and an apple tree. walking distance to golf, arenas, and Festival Place.

Type Single Family

Sub-Type Half Duplex

Style Raised Bungalow

Status Active